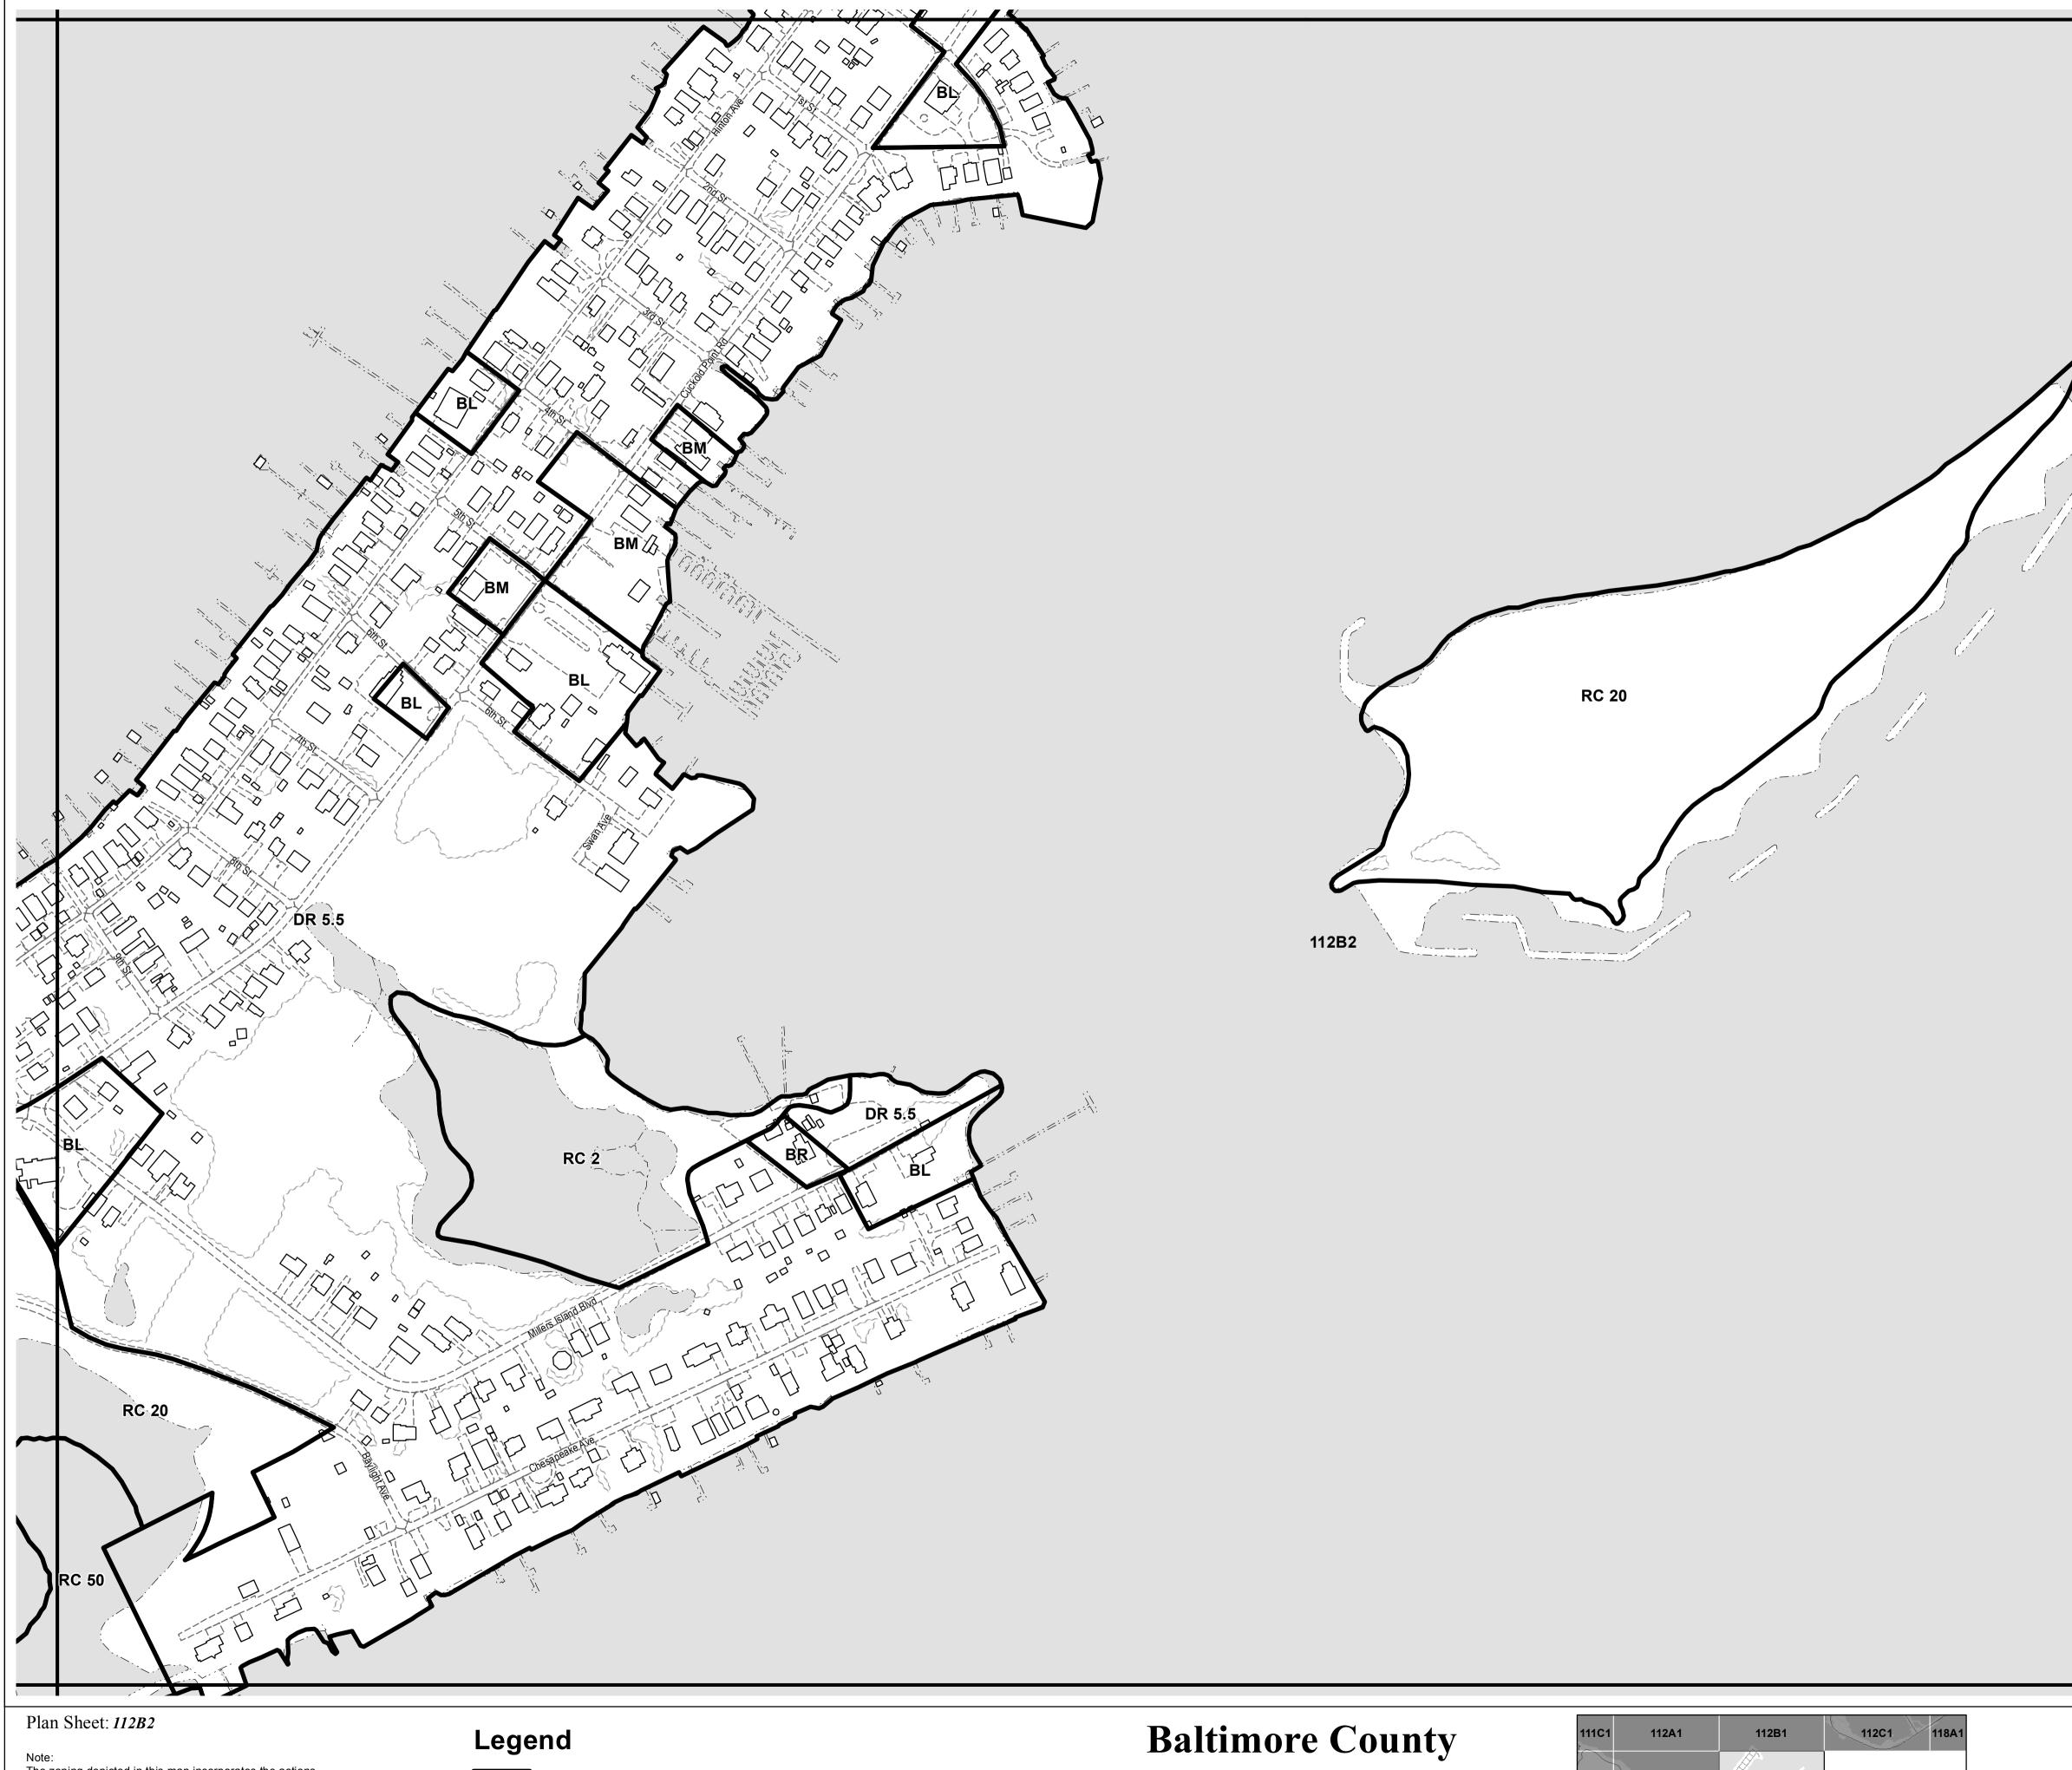

The zoning depicted in this map incorporates the actions associated with 2020 Comprehensive Zoning Map Process and Baltimore County Board of Appeals actions through October 30, 2020.

**Department of Planning Official Zoning Map** 

| 111C1 | 112A1 | 112B1 | 112C1 118A1 |
|-------|-------|-------|-------------|
| 111C2 | 112A2 | 112B2 |             |
| K     | J. J. |       |             |
| 111C3 | 112A3 | 112B3 |             |

Scale

1" = 200' 0 100 200

Data Sources: Buildings/Streams/Roads - Baltimore County OIT/GIS Services Unit 1:2400, from 2017 photography Vegetation - Baltimore County OIT/GIS Services Unit 1:2400, from 2008 photography Zoning - Baltimore County Dept of Planning 1:2400, October 30, 2020